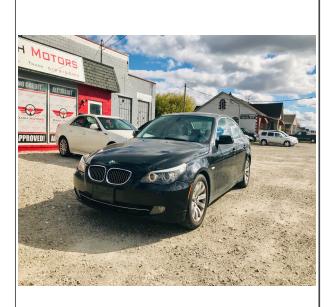

## 2008 BMW 5 Series

Stock# DAS00015 **Transmission**Automatic

**Door** 4-door **Exterior** let Black Interior Black

**Engine** 6 Cylinder Engine

**Miles** 169.300